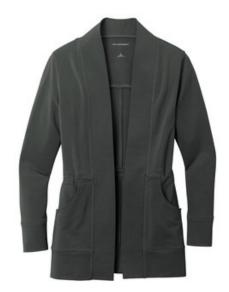

# Port Authority<sup>®</sup> Ladies Microterry Cardigan LK825

A layering must-have made of ultra-soft, snag-resistant microterry-it's as comfortable as it is polished in appearance.

- 6.8-ounce, 62/33/5 cotton/rayon/spandex microterry
- Snag-resistant
- Tag-free
- Open front cardigan
- Interior drawcord with toggles at waist
- Front pockets
- Curved back yoke
- Front and back seaming details
- Self-pieced cuffs and hem